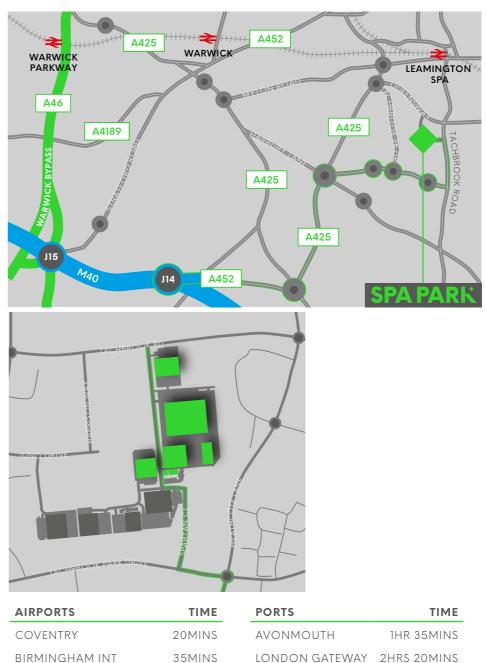

## SPARK **CONNECTIONS**

Spa Park is well connected, close to the A46 and junctions 14 and 15 of the M40. Leamington Spa train station is less than one mile away.

Coventry & Warwickshire has a long established track record for engineering and advanced manufacturing industries, with well-developed supply chains and expertise in automotive, aerospace and energy generation technology.

1HR

1HR 25MINS

1HR 25MINS

DEMOGRAPHICS

EAST MIDLANDS

LUTON

HEATHROW

LIVERPOOL

GRIMSBY

FELIXSTOWE

OF THE LOCAL POPULATION ARE OF WORKING AGE

MEDIAN EARNINGS ARE £787 A YEAR LOWER THAN THE NATIONAL AVERAGE

OF THE UK'S POPULATION IS ACCESSIBLE BY HGV WITHIN A 5 HOUR DRIVE TIME

EASY ACCESS TO OVER **500 MILLION CONSUMERS** ACROSS EUROPE

### >'smith&nephew

2HRS 20MINS 2HRS 35MINS 3HRS