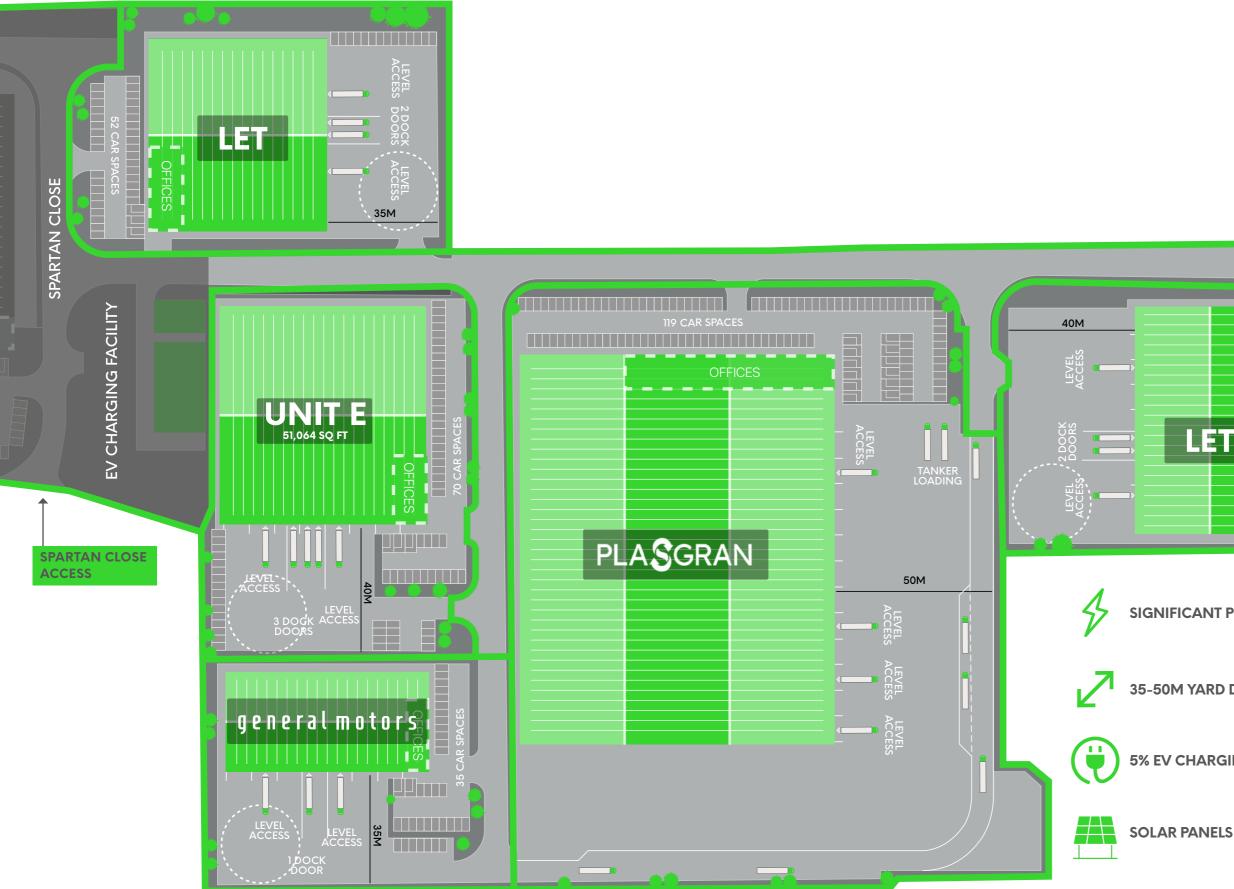

**PHASE 2** 5 NEW SPECULATIVE UNITS UNIT E - 51,064 SQ FT AVAILABLE NOW

### PHASE 2

ONE UNIT LEFT AVAILABLE NOW 51,064 SQ FT

# PHASE 2 ONE UNIT LEFT

#### ACCOMMODATION

| UNIT E     |              |
|------------|--------------|
| WAREHOUSE  | 45,532 SQ FT |
| FF OFFICES | 2,766 SQ FT  |
| GF CORE    | 732 SQ FT    |
| UNDERCROFT | 2,034 SQ FT  |
| TOTAL      | 51,064 SQ FT |