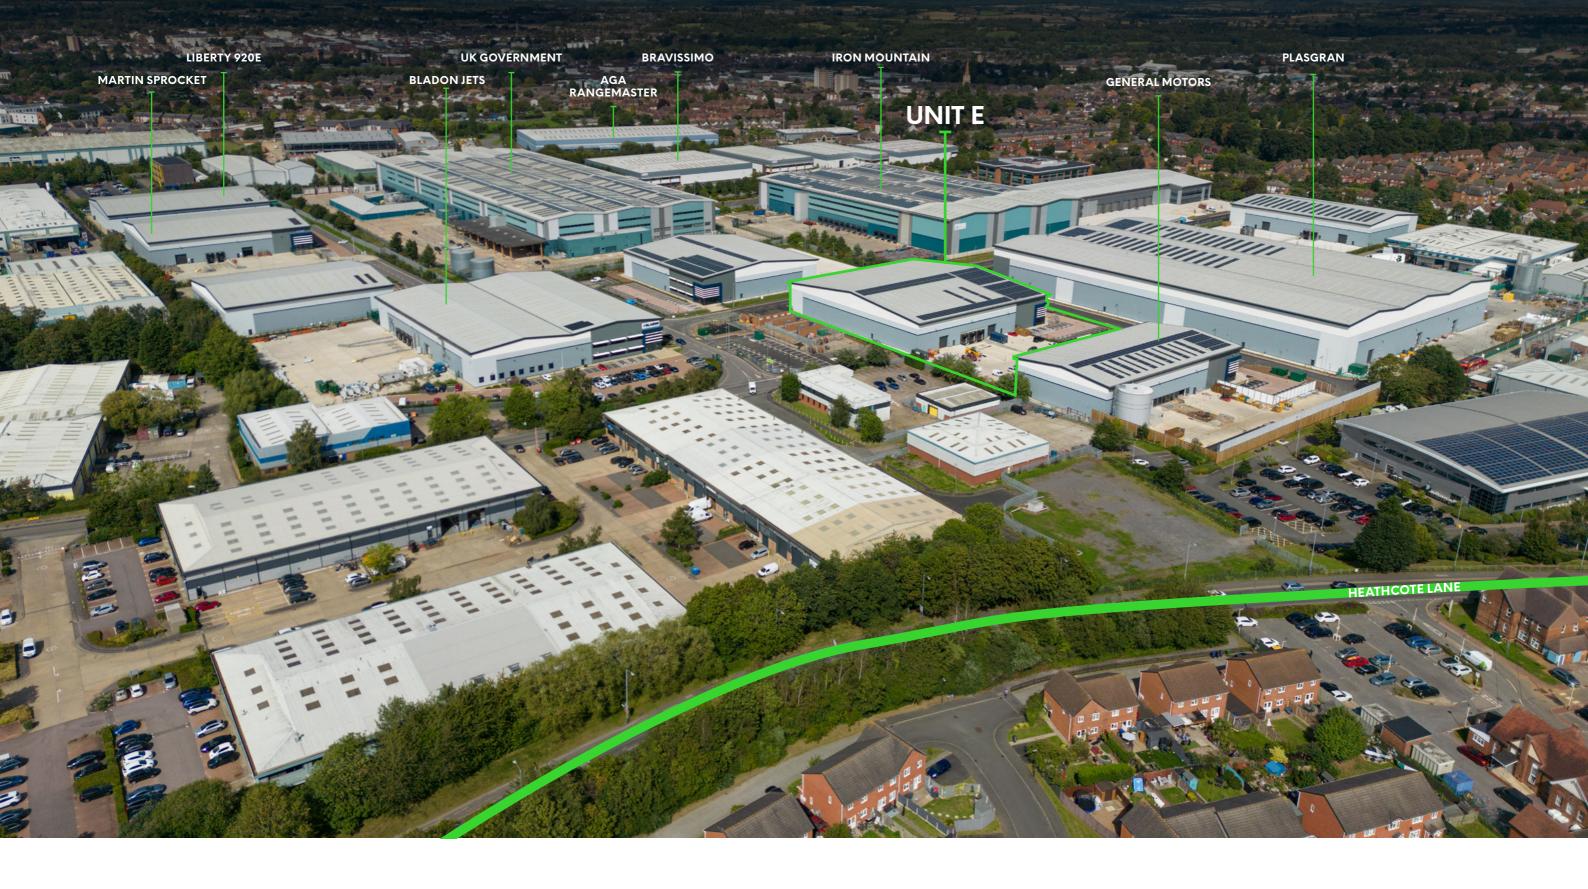

**PHASE 2** 5 NEW SPECULATIVE UNITS UNIT E - 51,064 SQ FT AVAILABLE NOW

### SPARK NEW POSSIBILITIES