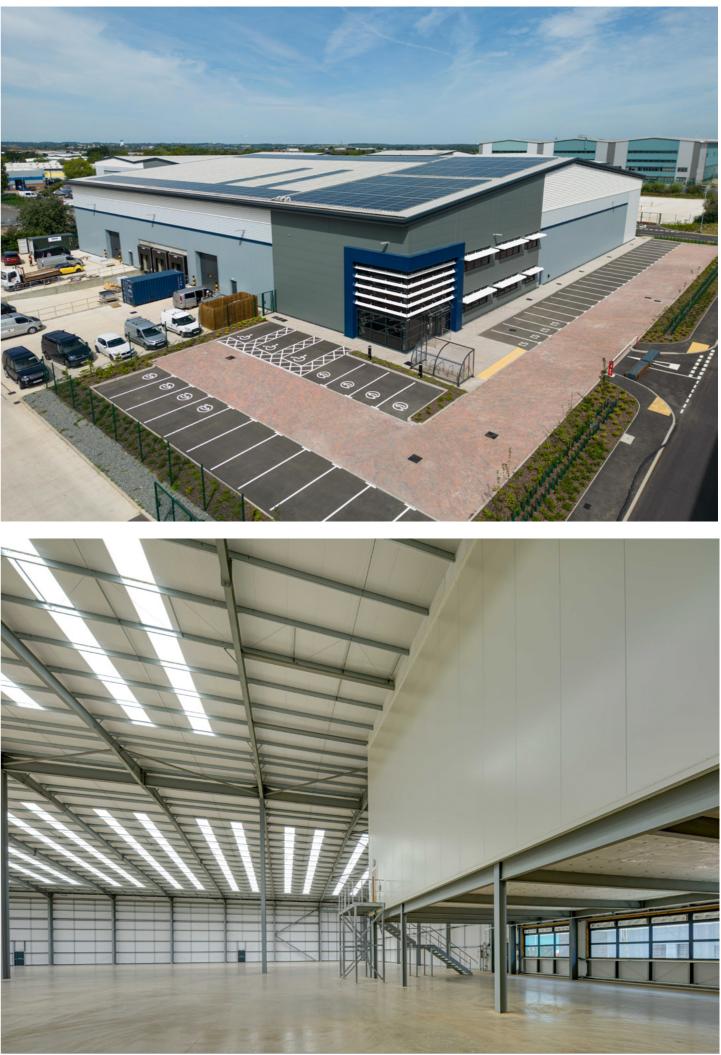

**PHASE 2** 5 NEW SPECULATIVE UNITS UNIT E - 51,064 SQ FT AVAILABLE NOW

### PHASE 2

ONE UNIT LEFT AVAILABLE NOW 51,064 SQ FT

# PHASE 2 ONE UNIT LEFT

#### ACCOMMODATION

| UNIT E     |              |
|------------|--------------|
| WAREHOUSE  | 45,532 SQ FT |
| FF OFFICES | 2,766 SQ FT  |
| GF CORE    | 732 SQ FT    |
| UNDERCROFT | 2,034 SQ FT  |
| TOTAL      | 51,064 SQ FT |