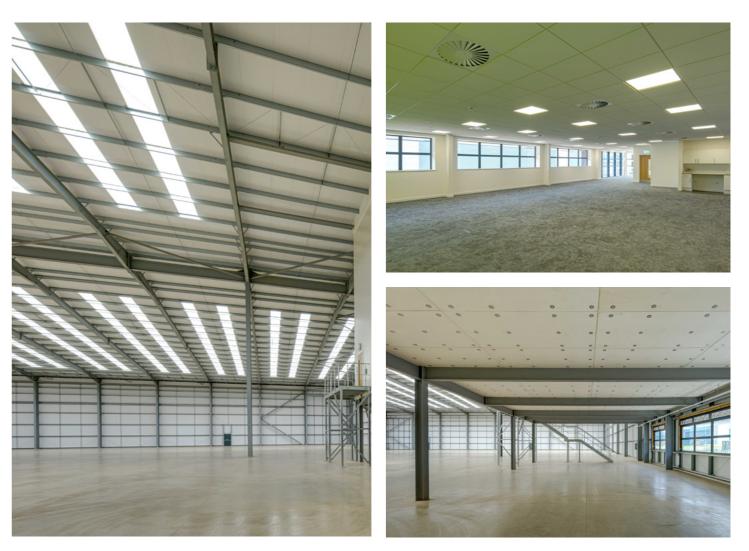

#### ACCOMMODATION

| UNIT E     |              |
|------------|--------------|
| WAREHOUSE  | 45,532 SQ FT |
| FF OFFICES | 2,766 SQ FT  |
| GF CORE    | 732 SQ FT    |
| UNDERCROFT | 2,034 SQ FT  |
| TOTAL      | 51,064 SQ FT |