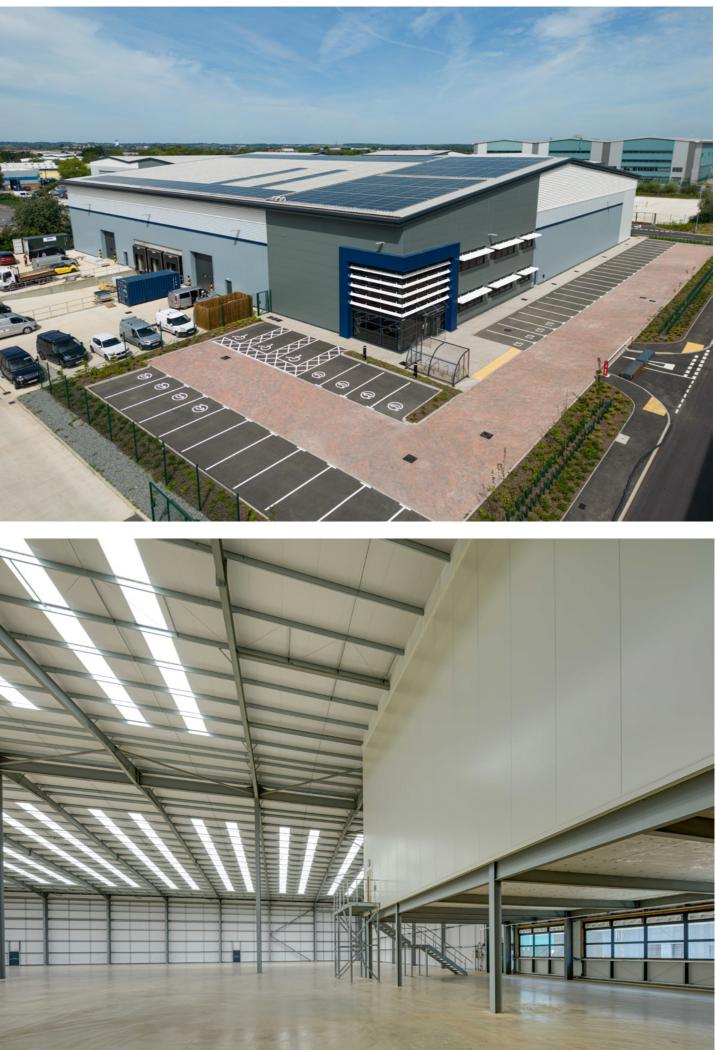

**PHASE 2** 5 NEW SPECULATIVE UNITS UNIT E - 51,064 SQ FT AVAILABLE NOW

### PHASE 2

ONE UNIT LEFT AVAILABLE NOW 51,064 SQ FT

# PHASE 2 ONE UNIT LEFT

#### ACCOMMODATION

| UNIT E     |              |
|------------|--------------|
| WAREHOUSE  | 45,532 SQ FT |
| FF OFFICES | 2,766 SQ FT  |
| GF CORE    | 732 SQ FT    |
| UNDERCROFT | 2,034 SQ FT  |
| TOTAL      | 51,064 SQ FT |