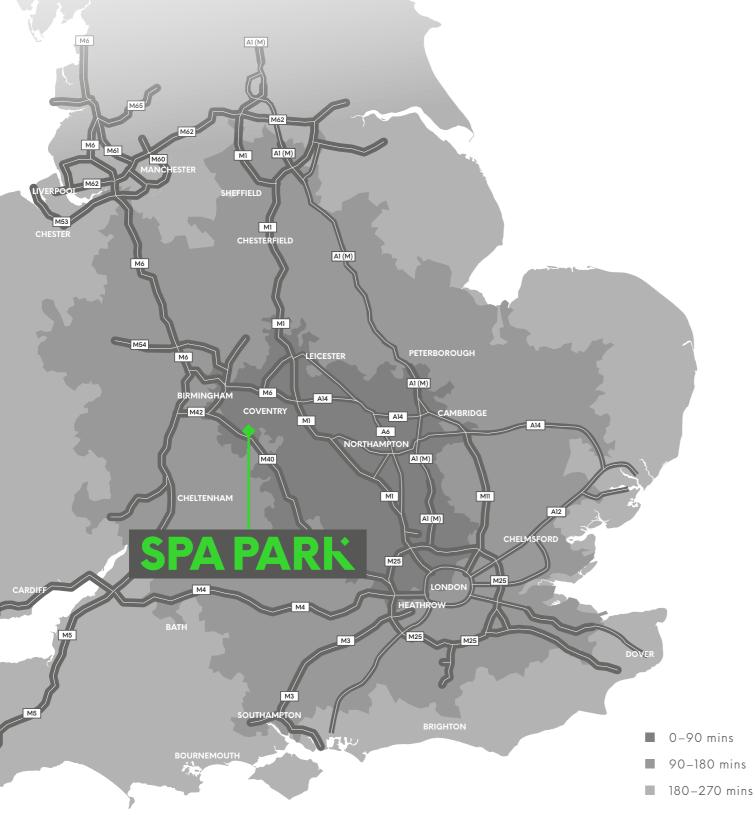

## SPARK **CONNECTIONS**

Spa Park is well connected, close to the A46 and junctions 14 and 15 of the M40. Leamington Spa train station is less than one mile away.

Coventry & Warwickshire has a long established track record for engineering and advanced manufacturing industries, with well-developed supply chains and expertise in automotive, aerospace and energy generation technology.